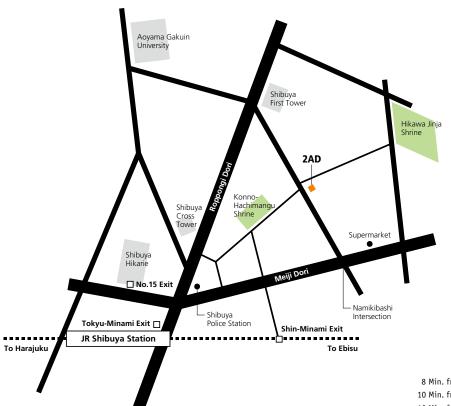

8 Min. from JR Shibuya Stn., Shin-Minami Exit 10 Min. from JR Shibuya Stn., Tokyu-Minami Exit 10 Min. from Tokyo Metro Shibuya Stn., No. 15 Exit